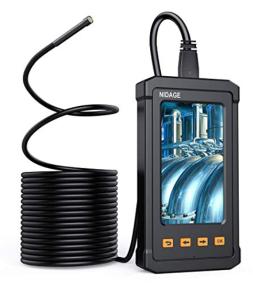

## **Inspection Camera – Bore Scope**

PCS Company's Inspection Camera with a 4.3" LCD screen shows 1080 HD still and video images from its single camera with 6 adjustable LED lights. Take advantage of this waterproof borescope camera to inspect the cooling lines in molds and heat exchangers or other industrial areas. The inspection camera maintains 3-4 hours of continious use from the rechargable lithium battery. This package includes the industrial endoscope camera, micro-USB cable, user manual, 4.3" inspection endoscope monitor, 8GB TF card and carrying bag. There is a one year warranty against any defects in materials or workmanship.

## **Features:**

- 4.3" Screen / 1080 Resolution
- 5.5mm diameter probe
- 6 adjustable LED lights
- Store images and video on TF card
- Rechargable lithium battery
- 3x digital zoom
- 360° rotating mirror
- Viewing angle 60°
- Operating Temp 32-113°F
- Focal distance 1.12" 7.87"